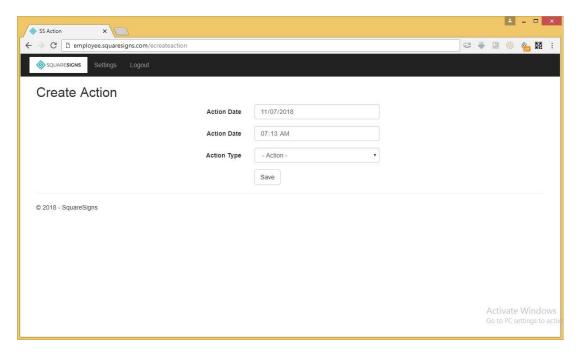

#### View 3. This is "create action" view.

Here you can create work start or end action.

For that set "Action Date", "Action Time" and "Action Type" then click "Save" button.