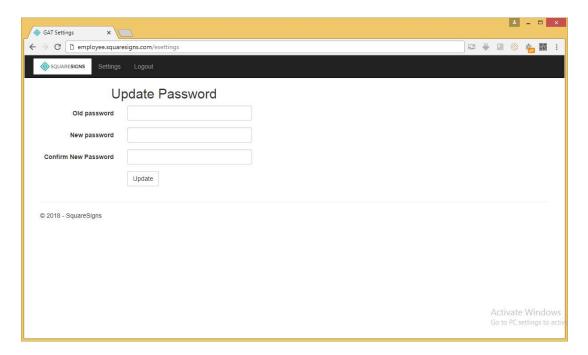

## View 4. This is "settings" view.

Here you can change your account password.

Just fill old password, new password and confirm new password. Then click "Update" button.