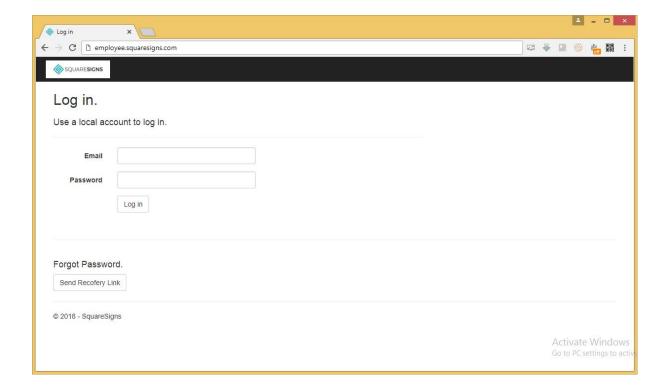

#### View 1. This is "login" view

This is the home page. Here you can log in to your personal account using your email and password.

If you forget your password, you can restore it by click "Send Reset Link".