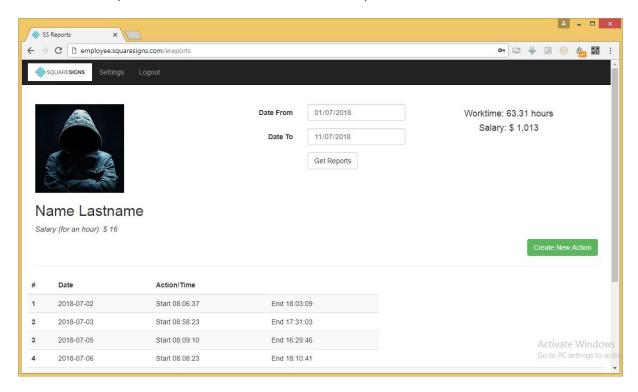

#### View 2. This is "account" main view.

Here you will see your work start and end times by day.

You will see total work hours and total salary for selected period.

You can change selected period by changing "Date From" and "Date To" dates.

Also you will see your salary per hour.

If you want to set work start or end action, you should click "Create Action" button.